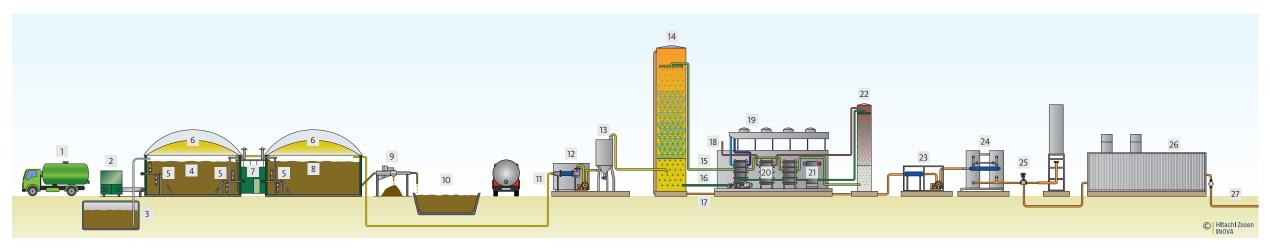

## HZI Wet Anaerobic Digestion & Amine Scrubbing

## Waste Receiving & Pretreatment

- 1 Substrate
- 2 Solids feeding hopper
- 3 Prestorage tank

- Discharge
- 4 Primary digester 9 Liquid-solid separation unit 10 Digestate storage
- 6 Gas holders 7 Pump room

Anaerobic

Digestion

5 Agitator

8 Secondary digestor

## Gas Pretreatment

- 11 Raw gas pipeline 12 Drying and precompression of raw gas
- 13 Desulphurisation

## Gas Upgrading

- 14 Amine scrubbing column
- 15 Regenerated amine scrubbing solution
- 16 Scrubbing solution amine rich
- 17 Biomethane pipeline
- 18 CO<sub>2</sub> for utilisation in various applications
- 19 Table-top cooler
- 20 Heat exchanger

- 21 Heat input
- 22 Desorber column
- (CO<sub>2</sub> removal with heat)
- 23 Drying and compression of biomethane
- 24 Fine drying
- 25 Biomethane distributor

- 27 Public gas grid

**Energy Recovery** 

26 Injection unit